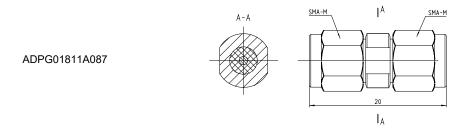

## Outline drawing (Unmarked tolerance: ±0.1mm)

## Datasheet

| Model         | Port 1 | Port 2 |
|---------------|--------|--------|
| ADPG01811A036 | SMA-M  | SMA-F  |
| ADPG01811A049 | SMA-F  | SMA-F  |
| ADPG01811A087 | SMA-M  | SMA-M  |
| ADPG01811A107 | SMA-F  | SMA-F  |