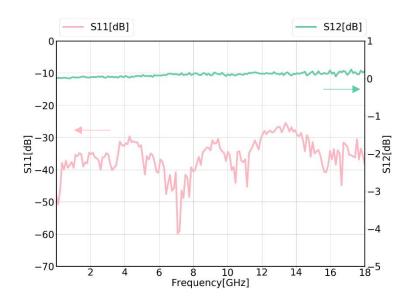

50Ω           |
| Frequency range | DC-18GHz      |
| Return loss     | ≥20 dB        |
| Insertion loss  | ≤0.5dB        |
| Temperature     | 300K          |
| Connector       | SMA-M&SMA-F   |

#### Material and surface

| Item             | Material         | Surface           |
|------------------|------------------|-------------------|
| Outer conductor  | Stainless steel  | Passivated finish |
| Center conductor | Beryllium bronze | Gold plated       |
| Dielectric       | PTFE             | 1                 |

Nanjing HMC System Co., Ltd. Website: http://www.hqubit.com TEL: +86-25-84607662

Address: 1865 pioneer park, No. 388 Yingtian street, Qinhuai District, Nanjing, China 210006



# Room temperature SMA Adapter

### Test results (ADPG01811A087)

#### Measure data, Tamb=300K



## Outline drawing (Unmarked tolerance: ±0.1mm)



## Datasheet

| Model         | Port 1 | Port 2 |
|---------------|--------|--------|
| ADPG01811A036 | SMA-M  | SMA-F  |
| ADPG01811A049 | SMA-F  | SMA-F  |
| ADPG01811A087 | SMA-M  | SMA-M  |
| ADPG01811A107 | SMA-F  | SMA-F  |

Nanjing HMC System Co., Ltd. Website: http://www.hqubit.com TEL: +86-25-84607662 Address: 1865 pioneer park, No. 388 Yingtian street, Qinhuai District, Nanjing, China 210006